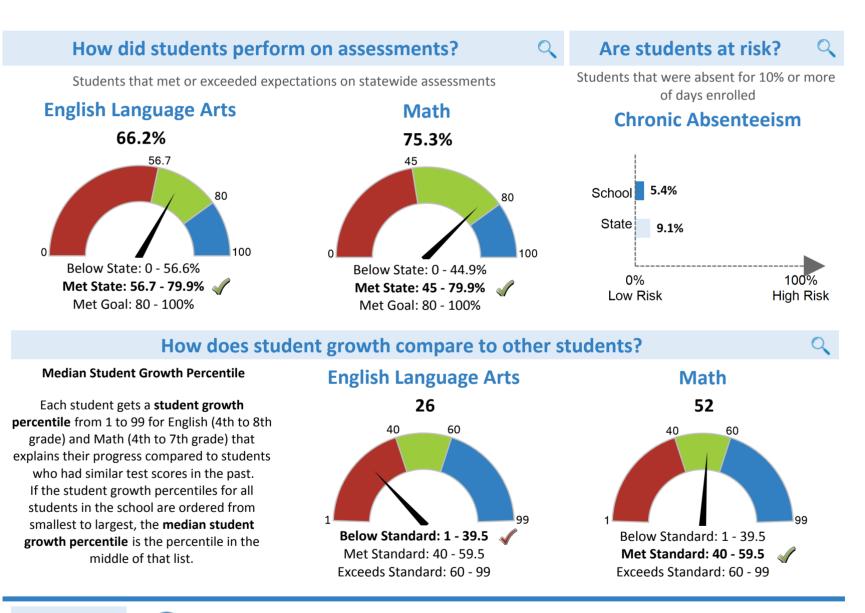

# HIGH BRIDGE ELEMENTARY SCHOOL

### 2017-2018

#### Total students: 206

- Economically Disadvantaged: 10.2%
- Students with Disabilities: 21.4%
- English Learners: 0.5%

#### County: HUNTERDON District: HIGH BRIDGE BORO Principal: DR. HOBAUGH 40 FAIRVIEW AVENUE HIGH BRIDGE, NJ 08829-1503 http://www.hbschools.org (908)638-4105

- Grades offered: PK-04
- Student to Teacher Ratio: 8:1
- Teacher Average Experience (years): 16.7

## **School Highlights Reported by the District**

• No highlights submitted





Start Conversations with school community members and ask questions.

**Engage** with your school communities to identify where schools are doing well and where they can improve.